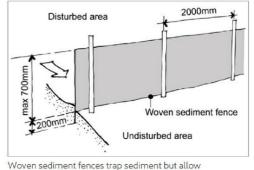

## Soil and Water Management:

- 1. Install a silt fence as shown on plan prior to any on site earthworks commencing. 2. Instal temporary sediment
- barriers to all inlet pits likely to collect silt-laden water until regrassed.
- 3. All silt fences and barriers are to be maintained in good construction and desilted during construction.

## Construction Management:

1. Waste Materials are to be stockpiled or loaded into bins.

All protection works to be carried out in accordance with Randwick Council Environmental Site Management DCP

water through.