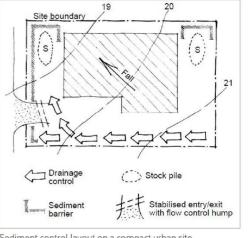

## Soil and Water Management:

- 1. Install a silt fence as shown on plan prior to any on site earthworks commencing. 2. Instal temporary sediment
- barriers to all inlet pits likely to collect silt-laden water until regrassed.
- 3. All silt fences and barriers are to be maintained in good construction and desilted during construction.