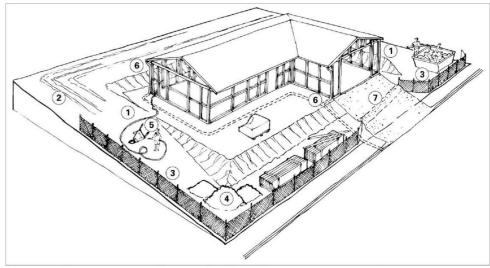

Erosion and sediment control measures: 1 minimise disturbance, 2 diversion devices, 3 sediment barriers, 4 secure stockpiles, 5 other containments, 6 early stormwater connection, 7 controlled access point.