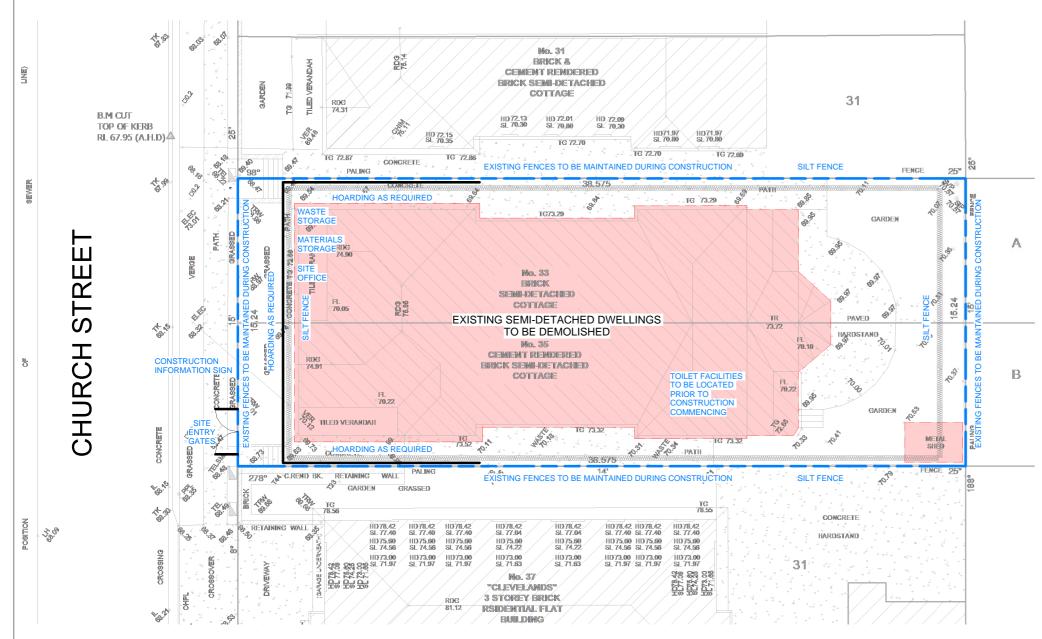

## Soil and Water Management:

- 1. Install a silt fence as shown on plan prior to any on site earthworks commencing. 2. Instal temporary sediment
- barriers to all inlet pits likely to collect silt-laden water until regrassed.
- 3. All silt fences and barriers are to be maintained in good construction and desilted during construction.

## Construction Management:

1. Waste Materials are to be stockpiled or loaded into bins.

All protection works to be carried out in accordance with Randwick Council Environmental Site Management DCP

water through.